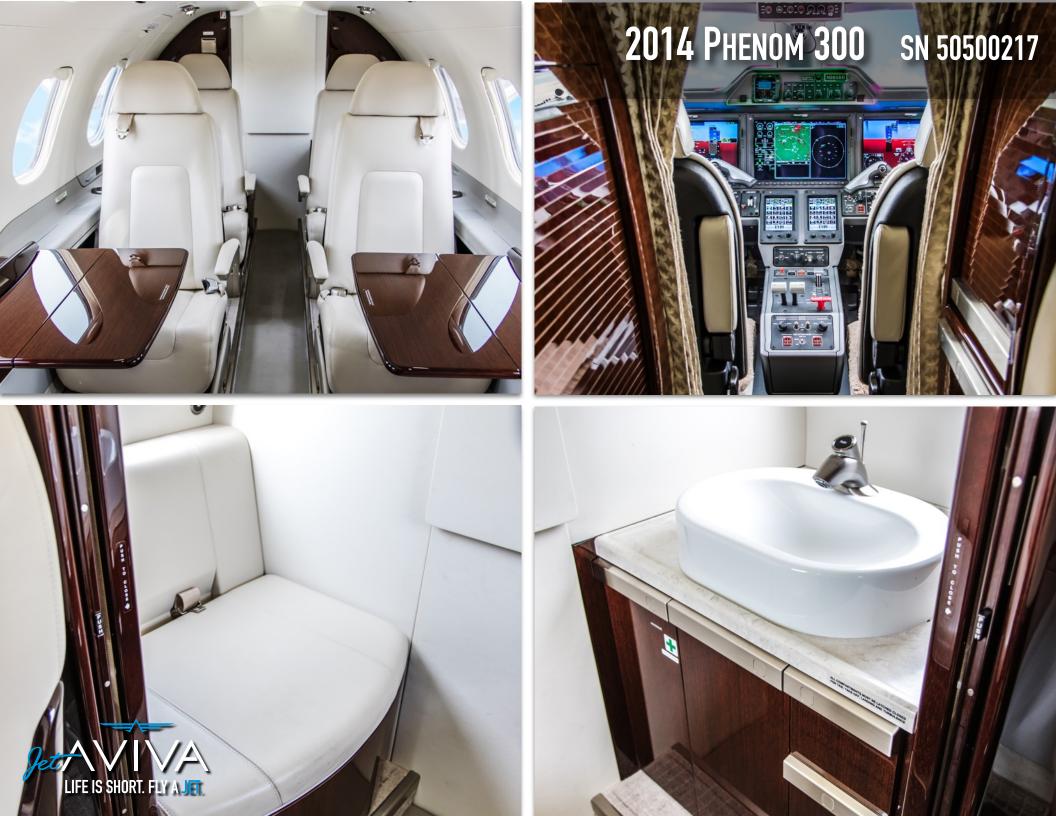

## **AVIONICS:**

Garmin G3000 Prodigy Touch Triple 14.1" Interchangeable Garmin Displays Flight Management System (FMS) with graphical flight planning capability Dual RVSM Compliant Digital Air Data Computers Transponder Mode S with Diversity EICAS( Engine Indication and Crew Alerting System) Central Maintenance Computer (CMC) DME & ADF Rockwell Collins ADF-462 TCAS II 7.1 Radio Altimeter EASA Synthetic Vision System Flight Data Recorder TAWS Class A

### **INTERIOR & CABIN:**

2014 Factory Original interior. Eight-Place interior with executive writing tables. Ivory leather seats, armrests, and seat belts with natural wood detailing. Includes 7th seat and Belted Lav.