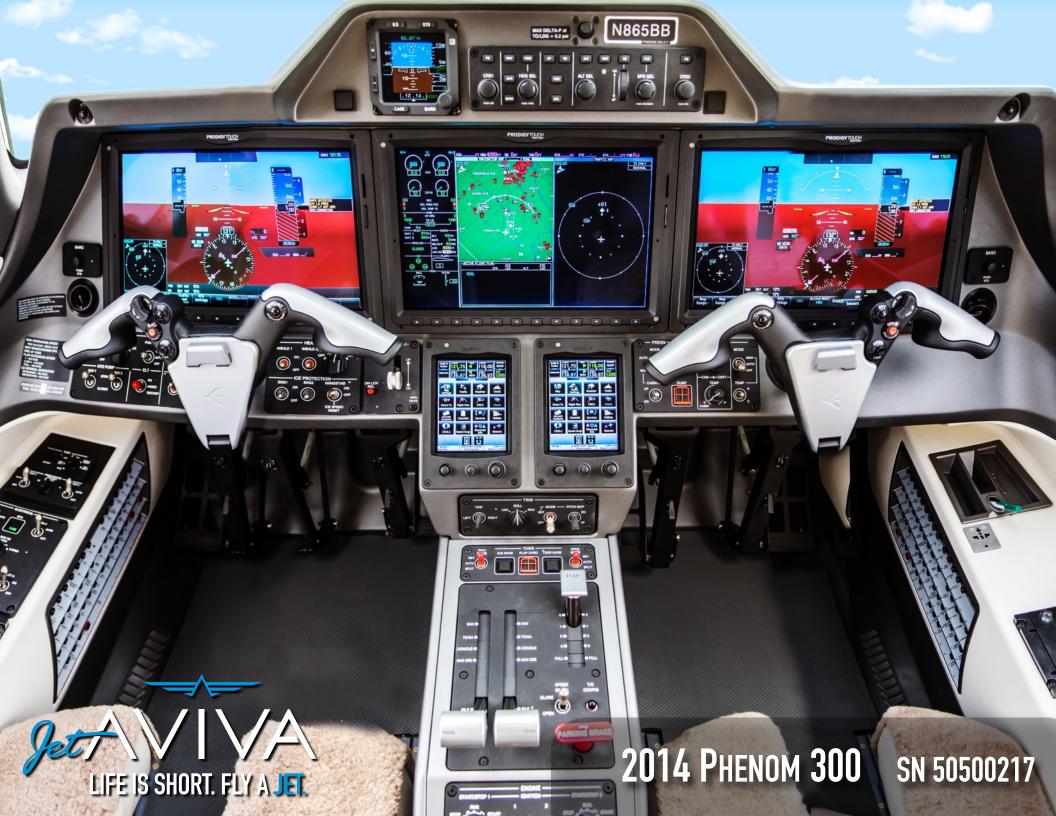

## **AVIONICS:**

Garmin G3000 Prodigy Touch Triple 14.1" Interchangeable Garmin Displays Flight Management System (FMS) with graphical flight planning capability Dual RVSM Compliant Digital Air Data Computers Transponder Mode S with Diversity EICAS( Engine Indication and Crew Alerting System) Central Maintenance Computer (CMC) DME & ADF Rockwell Collins ADF-462 TCAS II 7.1 Radio Altimeter EASA Synthetic Vision System Flight Data Recorder TAWS Class A